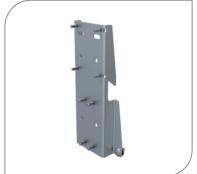

FUNCTION DESCRIPTION:

DRAWING NO:

8179 Cable Ladder Radio Mount. Basic set for installation of various equipment on a cable ladder. 8182 Tube Holder for mounting equipment to a ø40 mm tube on Radio Adapter.

8183 Radio Adapter for mounting one Ericsson or one Huawei radio unit on Cable Ladder Radio Mount.

MECHANICAL DATA:

Plates: Magnelis steel, corrosive category C5

CD 991206

Acid proof stainless steel Fasteners: