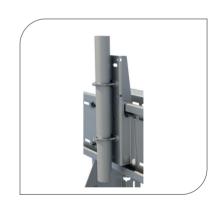

FUNCTION DESCRIPTION:

DRAWING NO:

8179 Cable Ladder Radio Mount. Basic set for installation of various equipment on a cable ladder. 8182 Tube Holder for mounting equipment to a ø40 mm tube on Radio Adapter.

8183 Radio Adapter for mounting one Ericsson or one Huawei radio unit on Cable Ladder Radio Mount.

MECHANICAL DATA:

Plates: Magnelis steel, corrosive category C5

CD 991206

Acid proof stainless steel Fasteners: