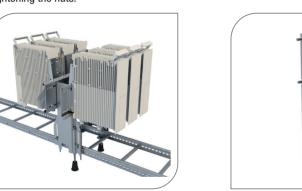

### CABLE LADDER RADIO MOUNT

is designed for installation of up to six radio units, filter units or other equipment on a cable ladder.

## **FLEXIBILITY**

Almost any kind of equipment can be installed on the mount. Accessories for mounting Ericsson/Huawei radio units and for mounting equipment on a ø40 mm tube exist.

The mount fits cable ladders with various cross sections and with any width between 200-500 mm.

The bracket is equipped with adjustable feet to transfer point load directly to the substrate which reduces stress on the cable ladder and provides robust and stable installation.

## EASY ASSEMBLY

Installation is very easy thanks to the hook on design for the radio units and the cup head square neck bolts which give you a free hand when tightening the nuts.

ORDER AND TECHNICAL INFORMATION